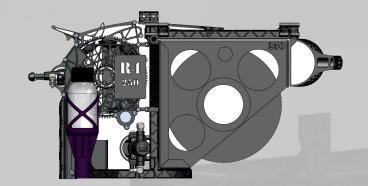

#### **R4 Features**

- 250/500/1000/2000 capsule options within 25kg UAS weight limit
- Single point attach option for R4/250 and R4/500
- Multiple drop rates up to 150/min
- Reliable belt feed system
- Quick change bottle replacement for fluid replenishment
- Quick change incendiary boxes
- Low pre and post flight maintenance requirement
- Purple catalyst adds burn performance with guaranteed ignition delay time
- Automatic infra-red water extinguisher system
- Auto loader for second box on R4/2000
- Low frontal area
- Patented streamlined aero pod options available for R4/1000 and R4/2000 (small weight penalty)
- Fuselage or under wing hard point mounting options

### R4/250

| All Up Weight          | 1.67kg/3.7lb |
|------------------------|--------------|
| Empty<br>Flight Weight | 1.04kg/2.3lb |
| Incendiary<br>Capsules | 250          |
| Max Drop Rate          | 120/min      |