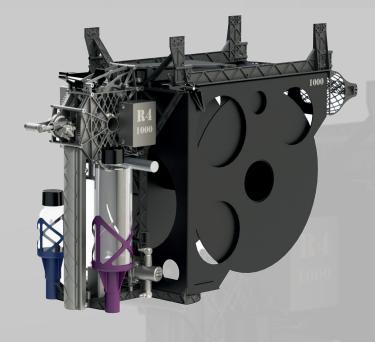

# R4 UAS AERIAL INCENDIARY MACHINE

#### **R4 Features**

- 250/500/1000/2000 capsule options within 25kg UAS weight limit
- Single point attach option for R4/250 and R4/500
- Multiple drop rates up to 150/min
- Reliable belt feed system
- Quick change bottle replacement for fluid replenishment
- Quick change incendiary boxes
- Low pre and post flight maintenance requirement
- Purple catalyst adds burn performance with guaranteed ignition delay time
- Automatic infra-red water extinguisher system
- Auto loader for second box on R4/2000
- Low frontal area
- Patented streamlined aero pod options available for R4/1000 and R4/2000 (small weight penalty)
- Fuselage or under wing hard point mounting options

#### R4/1000

| All Up Weight          | 3.63kg/8.0lb |
|------------------------|--------------|
| Empty<br>Flight Weight | 1.2kg/2.64lb |
| Incendiary<br>Capsules | 1000         |
| Max Drop Rate          | 150/min      |