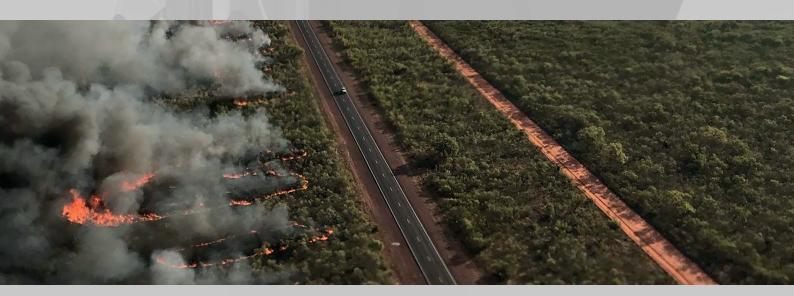

### **R4 UAS AERIAL** Incendiary technology for the future INCENDIARY MACHINE

Raindance Systems has developed a complete range of Aerial Incendiary Machine options. Designed with flexibility for a range of payload capabilities, that can be integrated with your drone from small to beyond line-of-sight incendiary operations.