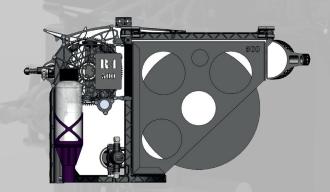

#### **R4 Features**

- 250/500/1000/2000 capsule options within 25kg UAS weight limit
- Single point attach option for R4/250 and R4/500
- Multiple drop rates up to 150/min
- Reliable belt feed system
- Quick change bottle replacement for fluid replenishment
- Quick change incendiary boxes
- Low pre and post flight maintenance requirement
- Purple catalyst adds burn performance with guaranteed ignition delay time
- Automatic infra-red water extinguisher system
- Auto loader for second box on R4/2000
- Low frontal area
- Patented streamlined aero pod options available for R4/1000 and R4/2000 (small weight penalty)
- Fuselage or under wing hard point mounting options

### R4/2000

| All Up Weight          | 6.62kg/14.6lb |
|------------------------|---------------|
| Empty<br>Flight Weight | 1.8kg/4.0lb   |
| Incendiary<br>Capsules | 2000          |
| Max Drop Rate          | 150/min       |