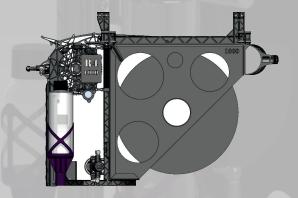

#### **R4 Features**

- 250/500/1000/2000 capsule options within 25kg UAS weight limit
- Single point attach option for R4/250 and R4/500
- Multiple drop rates up to 150/min
- Reliable belt feed system
- Quick change bottle replacement for fluid replenishment
- Quick change incendiary boxes
- Low pre and post flight maintenance requirement
- Purple catalyst adds burn performance with guaranteed ignition delay time
- Automatic infra-red water extinguisher system
- Auto loader for second box on R4/2000
- Low frontal area
- Patented streamlined aero pod options available for R4/1000 and R4/2000 (small weight penalty)
- Fuselage or under wing hard point mounting options

### **R4 UAS AERIAL** Incendiary technology for the future INCENDIARY MACHINE

Raindance Systems has developed a complete range of Aerial Incendiary Machine options. Designed with flexibility for a range of payload capabilities, that can be integrated with your drone from small to beyond line-of-sight incendiary operations.

#### R4/1000

| All Up Weight          | 3.63kg/8.0lb |
|------------------------|--------------|
| Empty<br>Flight Weight | 1.2kg/2.64lb |
| Incendiary<br>Capsules | 1000         |
| Max Drop Rate          | 150/min      |