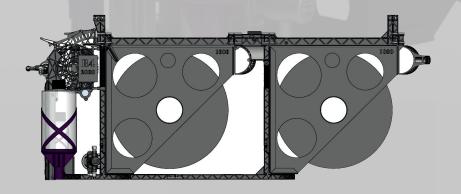

#### **R4 Features**

- 250/500/1000/2000 capsule options within 25kg UAS weight limit
- Single point attach option for R4/250 and R4/500
- Multiple drop rates up to 150/min
- Reliable belt feed system
- Quick change bottle replacement for fluid replenishment
- Quick change incendiary boxes
- Low pre and post flight maintenance requirement
- Purple catalyst adds burn performance with guaranteed ignition delay time
- Automatic infra-red water extinguisher system
- Auto loader for second box on R4/2000
- Low frontal area
- Patented streamlined aero pod options available for R4/1000 and R4/2000 (small weight penalty)
- Fuselage or under wing hard point mounting options

### **R4 UAS AERIAL** Incendiary technology for the future INCENDIARY MACHINE

Raindance Systems has developed a complete range of Aerial Incendiary Machine options. Designed with flexibility for a range of payload capabilities, that can be integrated with your drone from small to beyond line-of-sight incendiary operations.

### R4/2000

| All Up Weight          | 6.62kg/14.6lb |
|------------------------|---------------|
| Empty<br>Flight Weight | 1.8kg/4.0lb   |
| Incendiary<br>Capsules | 2000          |
| Max Drop Rate          | 150/min       |